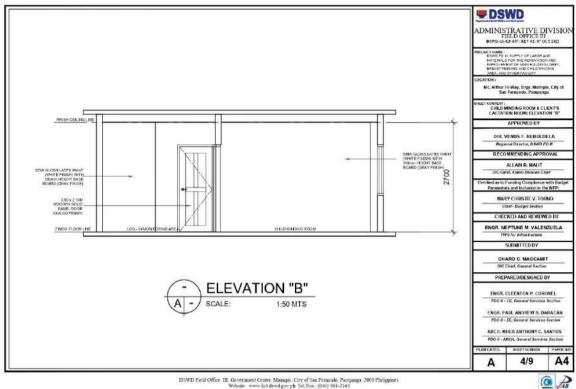

# SUPPLY OF LABOR AND MATERIALS FOR THE RENOVATION AND IMPROVEMENT OF MAIN BUILDING LOBBY, BREAST FEEDING AND CHILD-MINDING AREA AND OTHER FACILITY – SECOND POSTING

ITB No. GOP/DSWD3-2024-04-0011 (PR No. 2024-02-167)

The Procurement Project referred to herein as Project: "SUPPLY OF LABOR AND MATERIALS FOR THE RENOVATION AND IMPROVEMENT OF MAIN BUILDING LOBBY, BREAST FEEDING AND CHILD MINDING AREA AND OTHER FACILITY – SECOND POSTING", the details of which are described in Section VII (Technical Specifications).