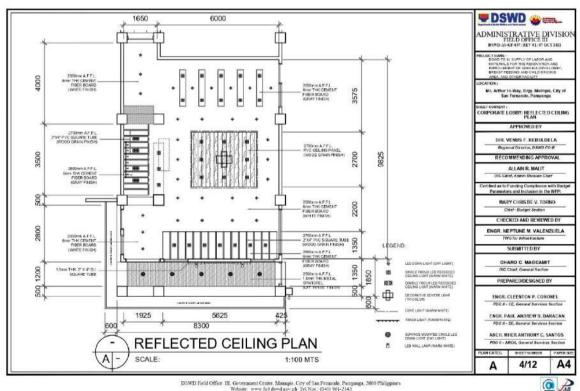

The Procurement Project referred to herein as Project: "SUPPLY OF LABOR AND MATERIALS FOR THE RENOVATION AND IMPROVEMENT OF MAIN BUILDING LOBBY, BREAST FEEDING AND CHILD MINDING AREA AND OTHER FACILITY – SECOND POSTING", the details of which are described in Section VII (Technical Specifications).