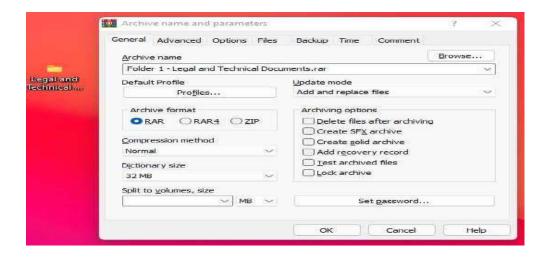

Prospective bidders are encouraged to discuss any concerns or clarifications about the eligibility requirements including the technical specifications in the said conference.

- 7. Bids must be duly received and acknowledged by the BAC Secretariat through online or electronic submission on or before May 22, 2024 at 9:00 AM in the manner compliant with the submission of eligibility documents for public bidding and in accordance with the above-mentioned DSWD BAC Resolution No. 2021-10-01 relative to the Implementation of Electronic Submission and Receipt of Bids and the Bidder's Kit on Guidelines to Bidders in Adopting Electronic Submission of Bids.
- 8. All bids must be accompanied by a bid security in any of the acceptable forms and in the amount stated in **ITB** Clause 16.
- 9. Bid opening shall be **on May 22, 2024 at 10:00 AM** via Google Meet video conferencing. Bids will be opened in the presence of the bidders' representatives who choose to attend the activity.
- 10. Prospective bidders are requested to organize and submit their Bids electronically as provided under the Bidder's Kit on **Guidelines to Bidders in Adopting Electronic Submission of Bids. and suppliers** are hereby reminded, as follows:
  - a) The submission of the Legal and Technical Documents (First Envelope) and Financial Documents (Second Envelope) shall be in PDF file;
  - b) Scan the original copy of the **Legal and Technical Requirements** and save as PDF, after scanning the original copy of the **Legal and Technical Requirements**, place the scanned files in one folder with file name "**Legal and Technical Documents**" and compress the folder using **WinRAR Extractor Application** with file name "Folder 1 **Legal and Technical Documents**", assign a strong password on the compressed file;
  - c) Scan the original copy of the **Financial Requirements** and save as PDF, after scanning the original copy of the **Financial Requirements**, place the scanned files in one folder with file name "**Financial Requirements**" and compress the folder using **WinRAR Extractor Application** with file name "**Folder 2 Financial Documents**", assign a password on the compressed file;

#### For Submission of Bids

- **Step 1**: Scan the original copy of the Legal and Technical Requirements and save as PDF, after scanning the original copy of the Legal and Technical Requirements, place the scanned files in one folder with file name "Legal and Technical Documents" and compress the folder using WinRAR Extractor Application with file name "Folder 1 Legal and Technical Documents", assign a strong password on the compressed file.
- **Step 2:** Scan the original copy of the Financial Requirements and save as PDF, after scanning the original copy of the Financial Requirements, place the scanned files in one folder with file name "Financial Requirements" and compress the folder using WinRAR Extractor Application with file name "Folder 2 Financial Documents", assign a strong password on the compressed file.
- **Step 3:** After encrypting the Legal and Technical, and Financial Requirements, compress the two (2) encrypted files using WinRAR Extractor Application with file name "DSWD-FOIII Bidding No.\_\_\_- (Name of Bidder)", and assign a strong password.