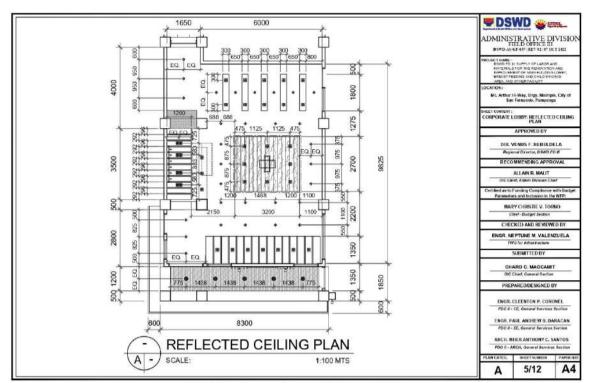

The Procurement Project referred to herein as Project: "SUPPLY OF LABOR AND MATERIALS FOR THE RENOVATION AND IMPROVEMENT OF MAIN BUILDING LOBBY, BREAST FEEDING AND CHILD MINDING AREA AND OTHER FACILITY – SECOND POSTING", the details of which are described in Section VII (Technical Specifications).