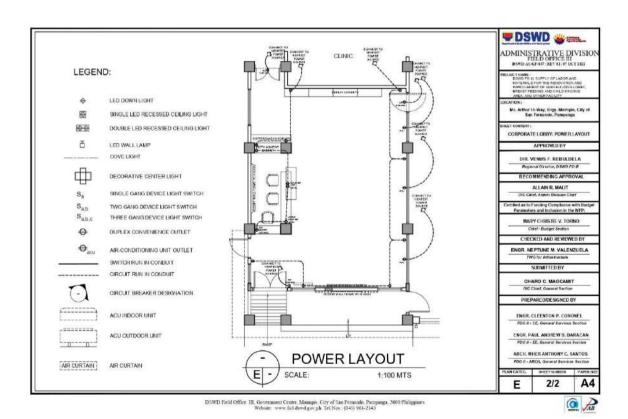

The Procurement Project referred to herein as Project: "SUPPLY OF LABOR AND MATERIALS FOR THE RENOVATION AND IMPROVEMENT OF MAIN BUILDING LOBBY, BREAST FEEDING AND CHILD MINDING AREA AND OTHER FACILITY – SECOND POSTING", the details of which are described in Section VII (Technical Specifications).