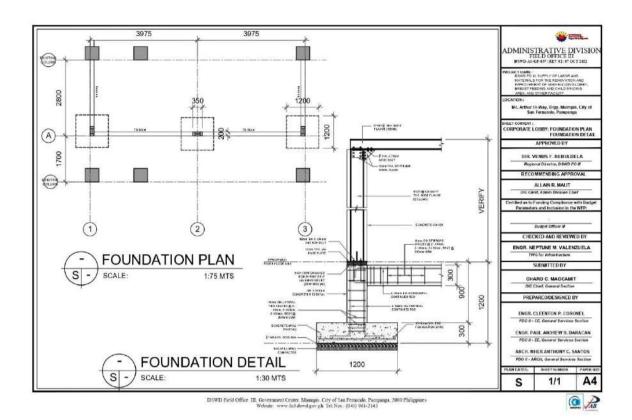

The Procurement Project referred to herein as Project: "SUPPLY OF LABOR AND MATERIALS FOR THE RENOVATION AND IMPROVEMENT OF MAIN BUILDING LOBBY, BREAST FEEDING AND CHILD MINDING AREA AND OTHER FACILITY – SECOND POSTING", the details of which are described in Section VII (Technical Specifications).