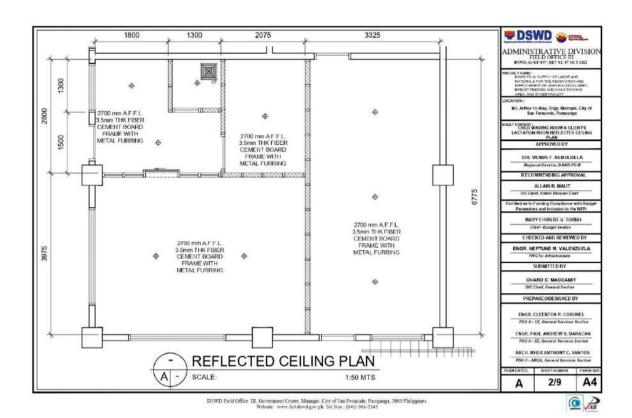

# SUPPLY OF LABOR AND MATERIALS FOR THE RENOVATION AND IMPROVEMENT OF MAIN BUILDING LOBBY, BREAST FEEDING AND CHILD-MINDING AREA AND OTHER FACILITY – SECOND POSTING

ITB No. GOP/DSWD3-2024-04-0011 (PR No. 2024-02-167)

The Procurement Project referred to herein as Project: "SUPPLY OF LABOR AND MATERIALS FOR THE RENOVATION AND IMPROVEMENT OF MAIN BUILDING LOBBY, BREAST FEEDING AND CHILD MINDING AREA AND OTHER FACILITY – SECOND POSTING", the details of which are described in Section VII (Technical Specifications).