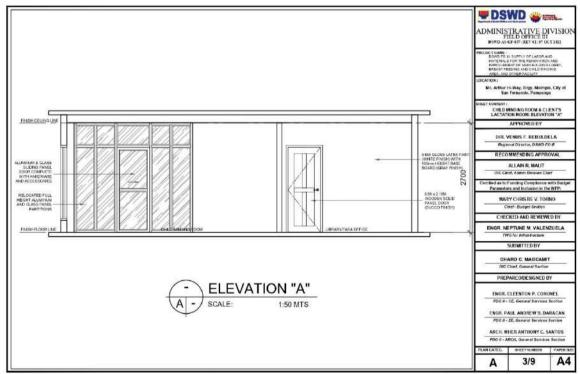

# SUPPLY OF LABOR AND MATERIALS FOR THE RENOVATION AND IMPROVEMENT OF MAIN BUILDING LOBBY, BREAST FEEDING AND CHILD-MINDING AREA AND OTHER FACILITY – SECOND POSTING

ITB No. GOP/DSWD3-2024-04-0011 (PR No. 2024-02-167)

The Procurement Project referred to herein as Project: "SUPPLY OF LABOR AND MATERIALS FOR THE RENOVATION AND IMPROVEMENT OF MAIN BUILDING LOBBY, BREAST FEEDING AND CHILD MINDING AREA AND OTHER FACILITY – SECOND POSTING", the details of which are described in Section VII (Technical Specifications).