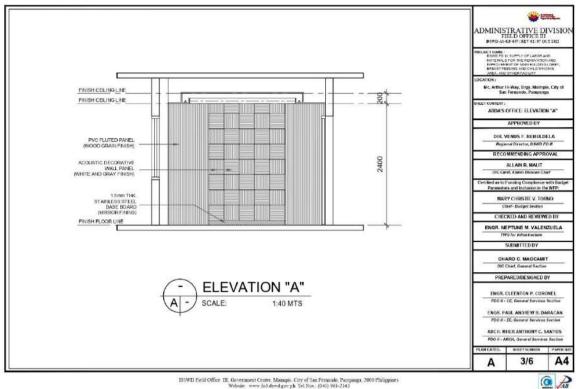

The Procurement Project referred to herein as Project: "SUPPLY OF LABOR AND MATERIALS FOR THE RENOVATION AND IMPROVEMENT OF MAIN BUILDING LOBBY, BREAST FEEDING AND CHILD MINDING AREA AND OTHER FACILITY – SECOND POSTING", the details of which are described in Section VII (Technical Specifications).