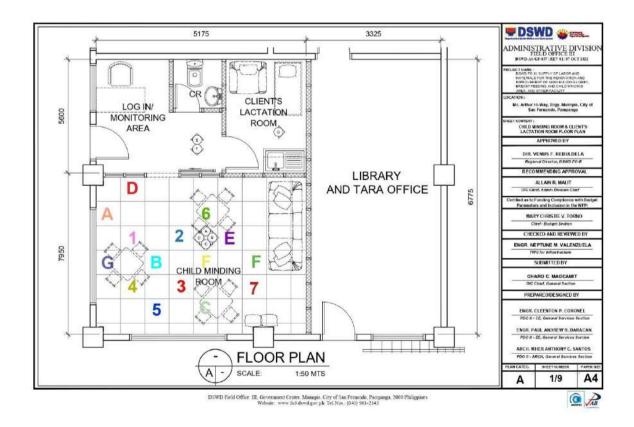

# SUPPLY OF LABOR AND MATERIALS FOR THE RENOVATION AND IMPROVEMENT OF MAIN BUILDING LOBBY, BREAST FEEDING AND CHILD-MINDING AREA AND OTHER FACILITY – SECOND POSTING

ITB No. GOP/DSWD3-2024-04-0011 (PR No. 2024-02-167)

The Procurement Project referred to herein as Project: "SUPPLY OF LABOR AND MATERIALS FOR THE RENOVATION AND IMPROVEMENT OF MAIN BUILDING LOBBY, BREAST FEEDING AND CHILD MINDING AREA AND OTHER FACILITY – SECOND POSTING", the details of which are described in Section VII (Technical Specifications).