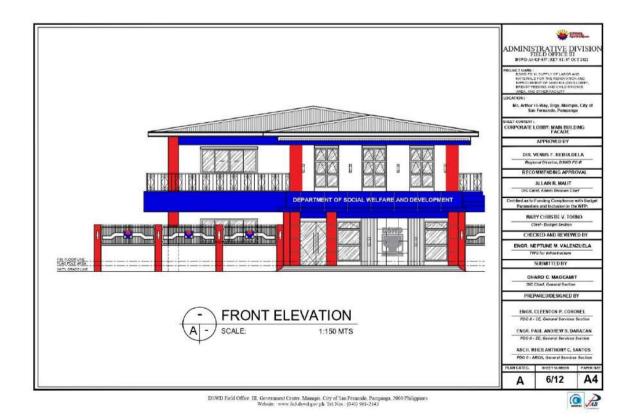

The Procurement Project referred to herein as Project: "SUPPLY OF LABOR AND MATERIALS FOR THE RENOVATION AND IMPROVEMENT OF MAIN BUILDING LOBBY, BREAST FEEDING AND CHILD MINDING AREA AND OTHER FACILITY – SECOND POSTING", the details of which are described in Section VII (Technical Specifications).