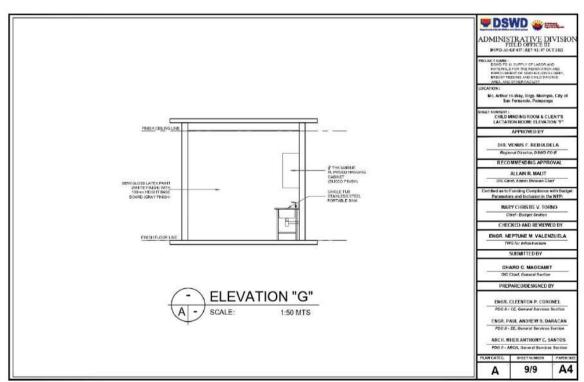

The Procurement Project referred to herein as Project: "SUPPLY OF LABOR AND MATERIALS FOR THE RENOVATION AND IMPROVEMENT OF MAIN BUILDING LOBBY, BREAST FEEDING AND CHILD MINDING AREA AND OTHER FACILITY – SECOND POSTING", the details of which are described in Section VII (Technical Specifications).