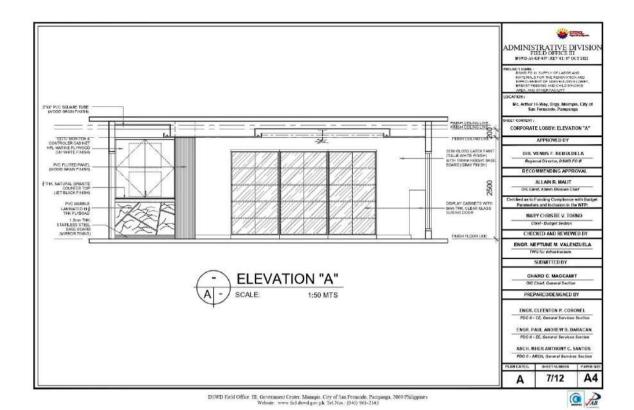

The Procurement Project referred to herein as Project: "SUPPLY OF LABOR AND MATERIALS FOR THE RENOVATION AND IMPROVEMENT OF MAIN BUILDING LOBBY, BREAST FEEDING AND CHILD MINDING AREA AND OTHER FACILITY – SECOND POSTING", the details of which are described in Section VII (Technical Specifications).