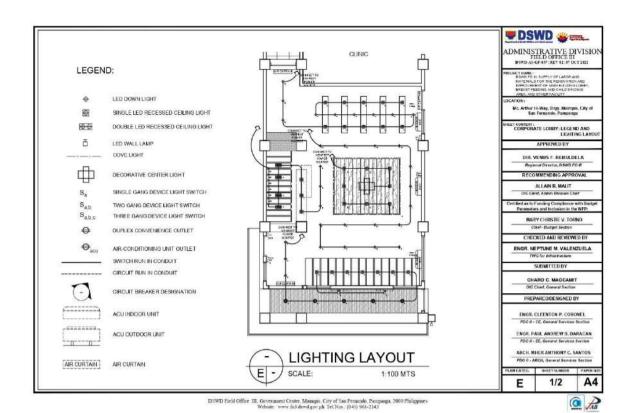

The Procurement Project referred to herein as Project: "SUPPLY OF LABOR AND MATERIALS FOR THE RENOVATION AND IMPROVEMENT OF MAIN BUILDING LOBBY, BREAST FEEDING AND CHILD MINDING AREA AND OTHER FACILITY – SECOND POSTING", the details of which are described in Section VII (Technical Specifications).