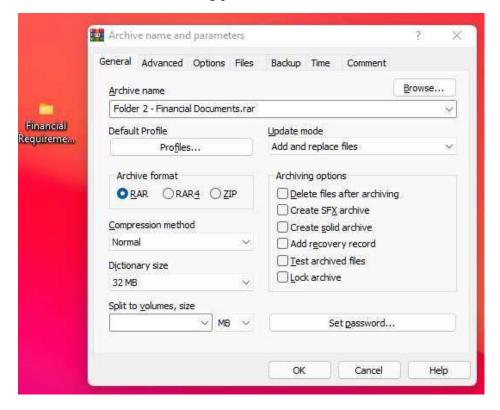

Prospective bidders are encouraged to discuss any concerns or clarifications about the eligibility requirements including the technical specifications in the said conference.

- 7. Bids must be duly received and acknowledged by the BAC Secretariat through online or electronic submission on or before May 22, 2024 at 9:00 AM in the manner compliant with the submission of eligibility documents for public bidding and in accordance with the above-mentioned DSWD BAC Resolution No. 2021-10-01 relative to the Implementation of Electronic Submission and Receipt of Bids and the Bidder's Kit on Guidelines to Bidders in Adopting Electronic Submission of Bids.
- 8. All bids must be accompanied by a bid security in any of the acceptable forms and in the amount stated in **ITB** Clause 16.
- 9. Bid opening shall be **on May 22, 2024 at 10:00 AM** via Google Meet video conferencing. Bids will be opened in the presence of the bidders' representatives who choose to attend the activity.
- 10. Prospective bidders are requested to organize and submit their Bids electronically as provided under the Bidder's Kit on **Guidelines to Bidders in Adopting Electronic Submission of Bids. and suppliers** are hereby reminded, as follows:
  - a) The submission of the Legal and Technical Documents (First Envelope) and Financial Documents (Second Envelope) shall be in PDF file;
  - b) Scan the original copy of the **Legal and Technical Requirements** and save as PDF, after scanning the original copy of the **Legal and Technical Requirements**, place the scanned files in one folder with file name "**Legal and Technical Documents**" and compress the folder using **WinRAR Extractor Application** with file name "Folder 1 **Legal and Technical Documents**", assign a strong password on the compressed file;
  - c) Scan the original copy of the **Financial Requirements** and save as PDF, after scanning the original copy of the **Financial Requirements**, place the scanned files in one folder with file name "**Financial Requirements**" and compress the folder using **WinRAR Extractor Application** with file name "**Folder 2 Financial Documents**", assign a password on the compressed file;

#### For Submission of Bids

- **Step 1**: Scan the original copy of the Legal and Technical Requirements and save as PDF, after scanning the original copy of the Legal and Technical Requirements, place the scanned files in one folder with file name "Legal and Technical Documents" and compress the folder using WinRAR Extractor Application with file name "Folder 1 Legal and Technical Documents", assign a strong password on the compressed file.
- **Step 2:** Scan the original copy of the Financial Requirements and save as PDF, after scanning the original copy of the Financial Requirements, place the scanned files in one folder with file name "Financial Requirements" and compress the folder using WinRAR Extractor Application with file name "Folder 2 Financial Documents", assign a strong password on the compressed file.
- **Step 3:** After encrypting the Legal and Technical, and Financial Requirements, compress the two (2) encrypted files using WinRAR Extractor Application with file name "DSWD-FOIII Bidding No.\_\_\_- (Name of Bidder)", and assign a strong password.