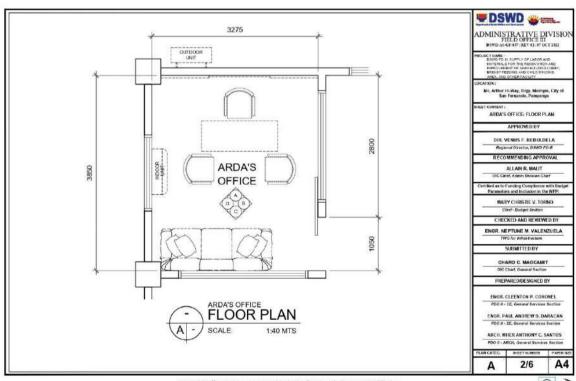

The Procurement Project referred to herein as Project: "SUPPLY OF LABOR AND MATERIALS FOR THE RENOVATION AND IMPROVEMENT OF MAIN BUILDING LOBBY, BREAST FEEDING AND CHILD MINDING AREA AND OTHER FACILITY – SECOND POSTING", the details of which are described in Section VII (Technical Specifications).