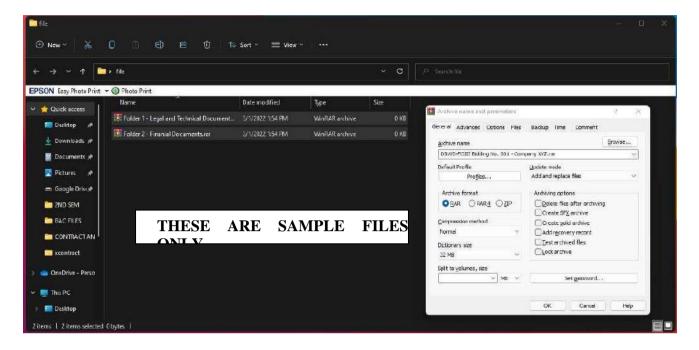

Prospective bidders are encouraged to discuss any concerns or clarifications about the eligibility requirements including the technical specifications in the said conference.

- 7. Bids must be duly received and acknowledged by the BAC Secretariat through online or electronic submission on or before May 22, 2024 at 9:00 AM in the manner compliant with the submission of eligibility documents for public bidding and in accordance with the above-mentioned DSWD BAC Resolution No. 2021-10-01 relative to the Implementation of Electronic Submission and Receipt of Bids and the Bidder's Kit on Guidelines to Bidders in Adopting Electronic Submission of Bids.
- 8. All bids must be accompanied by a bid security in any of the acceptable forms and in the amount stated in **ITB** Clause 16.
- 9. Bid opening shall be **on May 22, 2024 at 10:00 AM** via Google Meet video conferencing. Bids will be opened in the presence of the bidders' representatives who choose to attend the activity.
- 10. Prospective bidders are requested to organize and submit their Bids electronically as provided under the Bidder's Kit on **Guidelines to Bidders in Adopting Electronic Submission of Bids. and suppliers** are hereby reminded, as follows:
  - a) The submission of the Legal and Technical Documents (First Envelope) and Financial Documents (Second Envelope) shall be in PDF file;
  - b) Scan the original copy of the **Legal and Technical Requirements** and save as PDF, after scanning the original copy of the **Legal and Technical Requirements**, place the scanned files in one folder with file name "**Legal and Technical Documents**" and compress the folder using **WinRAR Extractor Application** with file name "Folder 1 **Legal and Technical Documents**", assign a strong password on the compressed file;
  - c) Scan the original copy of the **Financial Requirements** and save as PDF, after scanning the original copy of the **Financial Requirements**, place the scanned files in one folder with file name "**Financial Requirements**" and compress the folder using **WinRAR Extractor Application** with file name "**Folder 2 Financial Documents**", assign a password on the compressed file;

d) After encrypting the **Legal and Technical, and Financial Requirements**, encrypt the two (2) encrypted files using **WinRAR Extractor Application** with file name "**DSWD-FOIII ITB No.** \_\_\_\_ - (**Name of Bidder**)", and assign a strong password;

In case of modification of bids by the bidder, the bidder shall use the file name for the main file "DSWD-FOIII ITB No. - (Name of Bidder) - Final"

The original bid submitted shall not be retrieved but a modified bid shall be submitted to the BAC Secretariat official uploading site provided that it is equally secured by strong password, properly identified, and submitted on or before the set deadline.

**Important**: Passwords shall bear a unique combination for each file. Same passwords for any and all files are strictly not allowed. Please see attached **ANNEX** for your guidance.

- e) Submit/Upload your bids thru this link: https://tinyurl.com/dswdfo3cbupload on or before the set deadline;
- f) After submission of your bids, wait for an acknowledgement of BAC via email for the confirmation of your submitted bids indicating the Date and Time of your submission; and
- g) Also, the link for the Opening of Bids will be sent to your registered email upon submission of the copy of the Acknowledgement Receipt of Bid and proof of payment of the bidding document to the BAC Secretariat as stated in item no.6 hereof.

**Important:** All bids submitted after the deadline will NOT be considered in the bid opening.

It is the responsibility of the bidders who submitted their bids electronically to monitor receipt of an auto-generated bid receipt acknowledging their bid submission. Failure to receive a bid receipt means the submission was not successful.

In case the bidder fails to submit any or all of the folders containing the documentary requirements in unique password-protected RAR files, the bid/quotation will automatically be disqualified and shall be declared as "FAILED" and the supplier will no longer be allowed to participate further in the procurement activities scheduled for this project.