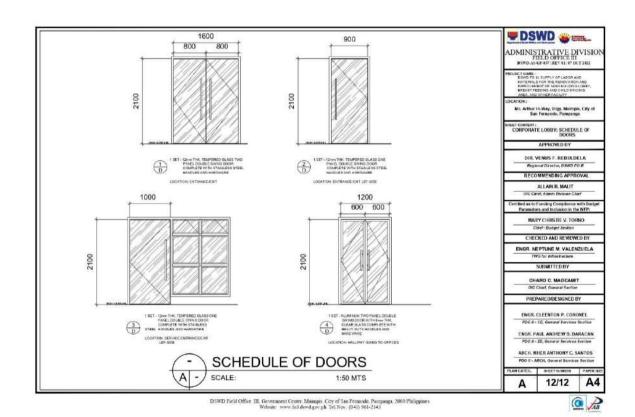

The Procurement Project referred to herein as Project: "SUPPLY OF LABOR AND MATERIALS FOR THE RENOVATION AND IMPROVEMENT OF MAIN BUILDING LOBBY, BREAST FEEDING AND CHILD MINDING AREA AND OTHER FACILITY – SECOND POSTING", the details of which are described in Section VII (Technical Specifications).