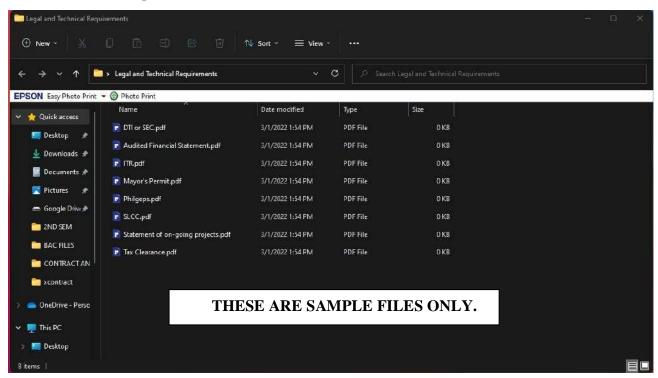

Prospective bidders are encouraged to discuss any concerns or clarifications about the eligibility requirements including the technical specifications in the said conference.

- 7. Bids must be duly received and acknowledged by the BAC Secretariat through online or electronic submission on or before April 15, 2024 at 12:00NN in the manner compliant with the submission of eligibility documents for public bidding and in accordance with the above-mentioned DSWD BAC Resolution No. 2021-10-01 relative to the Implementation of Electronic Submission and Receipt of Bids and the Bidder's Kit on Guidelines to Bidders in Adopting Electronic Submission of Bids.
- 8. All bids must be accompanied by a bid security in any of the acceptable forms and in the amount stated in **ITB** Clause 16.
- 9. Bid opening shall be **on April 15, 2024** at 1:30PM via Google Meet video conferencing. Bids will be opened in the presence of the bidders' representatives who choose to attend the activity.
- 10. Prospective bidders are requested to organize and submit their Bids electronically as provided under the Bidder's Kit on **Guidelines to Bidders in Adopting Electronic Submission of Bids. and suppliers** are hereby reminded, as follows:
  - a) The submission of the Legal and Technical Documents (First Envelope) and Financial Documents (Second Envelope) shall be in PDF file;
  - b) Scan the original copy of the **Legal and Technical Requirements** and save as PDF, after scanning the original copy of the **Legal and Technical Requirements**, place the scanned files in one folder with file name "**Legal and Technical Documents**" and compress the folder using **WinRAR Extractor Application** with file name "Folder 1 **Legal and Technical Documents**", assign a strong password on the compressed file;
  - c) Scan the original copy of the **Financial Requirements** and save as PDF, after scanning the original copy of the **Financial Requirements**, place the scanned files in one folder with file name "**Financial Requirements**" and compress the folder using **WinRAR Extractor Application** with file name "**Folder 2 Financial Documents**", assign a password on the compressed file;

#### For Submission of Bids

- **Step 1**: Scan the original copy of the Legal and Technical Requirements and save as PDF, after scanning the original copy of the Legal and Technical Requirements, place the scanned files in one folder with file name "Legal and Technical Documents" and compress the folder using WinRAR Extractor Application with file name "Folder 1 Legal and Technical Documents", assign a strong password on the compressed file.
- **Step 2:** Scan the original copy of the Financial Requirements and save as PDF, after scanning the original copy of the Financial Requirements, place the scanned files in one folder with file name "Financial Requirements" and compress the folder using WinRAR Extractor Application with file name "Folder 2 Financial Documents", assign a strong password on the compressed file.
- **Step 3:** After encrypting the Legal and Technical, and Financial Requirements, compress the two (2) encrypted files using WinRAR Extractor Application with file name "DSWD-FOIII Bidding No.\_\_- (Name of Bidder)", and assign a strong password.

#### formatFor Legal and Technical Requirements (based on the checklist)

➤ Place the scanned files in one (1) folder with filename "Legal and TechnicalRequirements"

➤ Compress the folder using WinRAR Extractor Application with filename "Folder 1

#### Legal and Technical Documents" and set a strong password