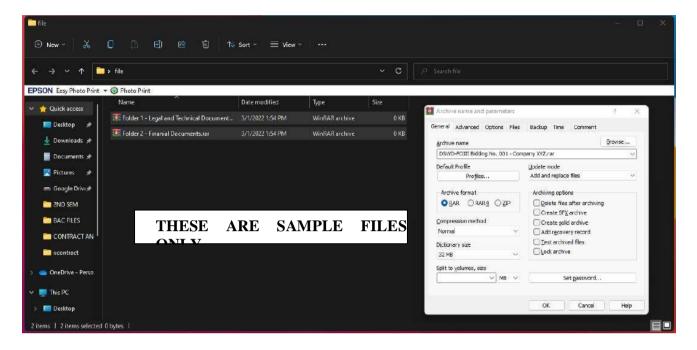

d) After encrypting the **Legal and Technical, and Financial Requirements**, encrypt the two (2) encrypted files using **WinRAR Extractor Application** with file name "**DSWD-FOIII ITB No.** \_\_\_\_ - (**Name of Bidder**)", and assign a strong password;

#### For Submission of Bids

- **Step 1**: Scan the original copy of the Legal and Technical Requirements and save as PDF, after scanning the original copy of the Legal and Technical Requirements, place the scanned files in one folder with file name "Legal and Technical Documents" and compress the folder using WinRAR Extractor Application with file name "Folder 1 Legal and Technical Documents", assign a strong password on the compressed file.
- **Step 2:** Scan the original copy of the Financial Requirements and save as PDF, after scanning the original copy of the Financial Requirements, place the scanned files in one folder with file name "Financial Requirements" and compress the folder using WinRAR Extractor Application with file name "Folder 2 Financial Documents", assign a strong password on the compressed file.
- **Step 3:** After encrypting the Legal and Technical, and Financial Requirements, compress the two (2) encrypted files using WinRAR Extractor Application with file name "DSWD-FOIII Bidding No.\_\_- (Name of Bidder)", and assign a strong password.

After encrypting the **Legal and Technical, and Financial Requirements**, compress the two (2) password-protected RAR files using **WinRAR Extractor Application** with filename "**DSWD-FOIII ITB No.\_- (Name of Bidder)**", and set a strong password