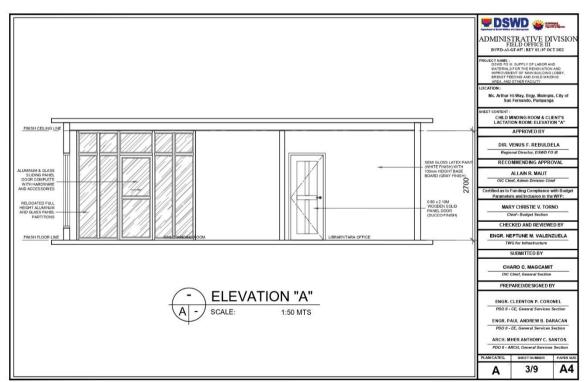

#### 1. Scope of Bid

The Procuring Entity, DEPARTMENT OF SOCIAL WELFARE AND DEVELOPMENT FIELD OFFICE III wishes to receive Bids for the "SUPPLY OF LABOR AND MATERIALS FOR THE RENOVATION AND IMPROVEMENT OF MAIN BUILDING LOBBY, BREAST FEEDING AND CHILD MINDING AREA AND OTHER FACILITY" with identification number ITB NO. GOP/DSWD3-2024-03-0002.

The Procurement Project referred to herein as Project: "SUPPLY OF LABOR AND MATERIALS FOR THE RENOVATION AND IMPROVEMENT OF MAIN BUILDING LOBBY, BREAST FEEDING AND CHILD MINDING AREA AND OTHER FACILITY", the details of which are described in Section VII (Technical Specifications).