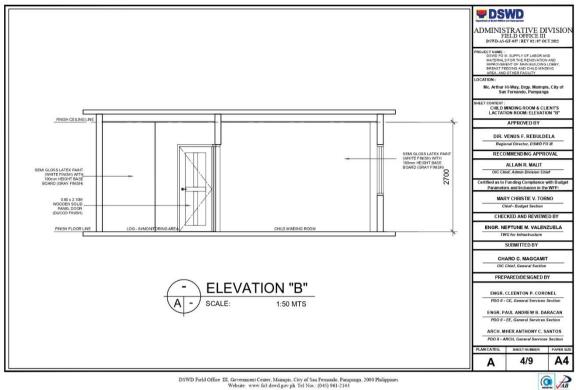

#### 1. Scope of Bid

The Procuring Entity, DEPARTMENT OF SOCIAL WELFARE AND DEVELOPMENT FIELD OFFICE III wishes to receive Bids for the "SUPPLY OF LABOR AND MATERIALS FOR THE RENOVATION AND IMPROVEMENT OF MAIN BUILDING LOBBY, BREAST FEEDING AND CHILD MINDING AREA AND OTHER FACILITY" with identification number ITB NO. GOP/DSWD3-2024-03-0002.

The Procurement Project referred to herein as Project: "SUPPLY OF LABOR AND MATERIALS FOR THE RENOVATION AND IMPROVEMENT OF MAIN BUILDING LOBBY, BREAST FEEDING AND CHILD MINDING AREA AND OTHER FACILITY", the details of which are described in Section VII (Technical Specifications).