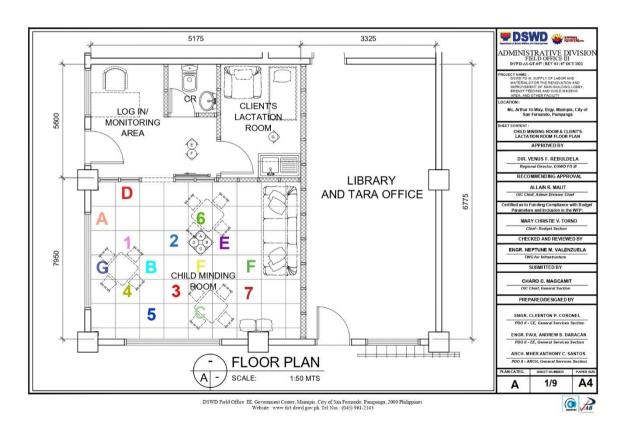

#### 1. Scope of Bid

The Procuring Entity, DEPARTMENT OF SOCIAL WELFARE AND DEVELOPMENT FIELD OFFICE III wishes to receive Bids for the "SUPPLY OF LABOR AND MATERIALS FOR THE RENOVATION AND IMPROVEMENT OF MAIN BUILDING LOBBY, BREAST FEEDING AND CHILD MINDING AREA AND OTHER FACILITY" with identification number ITB NO. GOP/DSWD3-2024-03-0002.

The Procurement Project referred to herein as Project: "SUPPLY OF LABOR AND MATERIALS FOR THE RENOVATION AND IMPROVEMENT OF MAIN BUILDING LOBBY, BREAST FEEDING AND CHILD MINDING AREA AND OTHER FACILITY", the details of which are described in Section VII (Technical Specifications).