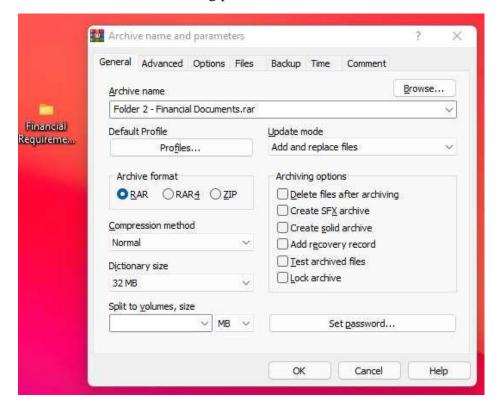

Prospective bidders are encouraged to discuss any concerns or clarifications about the eligibility requirements including the technical specifications in the said conference.

- 7. Bids must be duly received and acknowledged by the BAC Secretariat through online or electronic submission on or before April 15, 2024 at 12:00NN in the manner compliant with the submission of eligibility documents for public bidding and in accordance with the above-mentioned DSWD BAC Resolution No. 2021-10-01 relative to the Implementation of Electronic Submission and Receipt of Bids and the Bidder's Kit on Guidelines to Bidders in Adopting Electronic Submission of Bids.
- 8. All bids must be accompanied by a bid security in any of the acceptable forms and in the amount stated in **ITB** Clause 16.
- 9. Bid opening shall be **on April 15, 2024** at 1:30PM via Google Meet video conferencing. Bids will be opened in the presence of the bidders' representatives who choose to attend the activity.
- 10. Prospective bidders are requested to organize and submit their Bids electronically as provided under the Bidder's Kit on **Guidelines to Bidders in Adopting Electronic Submission of Bids. and suppliers** are hereby reminded, as follows:
  - a) The submission of the Legal and Technical Documents (First Envelope) and Financial Documents (Second Envelope) shall be in PDF file;
  - b) Scan the original copy of the **Legal and Technical Requirements** and save as PDF, after scanning the original copy of the **Legal and Technical Requirements**, place the scanned files in one folder with file name "**Legal and Technical Documents**" and compress the folder using **WinRAR Extractor Application** with file name "Folder 1 **Legal and Technical Documents**", assign a strong password on the compressed file;
  - c) Scan the original copy of the **Financial Requirements** and save as PDF, after scanning the original copy of the **Financial Requirements**, place the scanned files in one folder with file name "**Financial Requirements**" and compress the folder using **WinRAR Extractor Application** with file name "**Folder 2 Financial Documents**", assign a password on the compressed file;

#### For Submission of Bids

- **Step 1**: Scan the original copy of the Legal and Technical Requirements and save as PDF, after scanning the original copy of the Legal and Technical Requirements, place the scanned files in one folder with file name "Legal and Technical Documents" and compress the folder using WinRAR Extractor Application with file name "Folder 1 Legal and Technical Documents", assign a strong password on the compressed file.
- **Step 2:** Scan the original copy of the Financial Requirements and save as PDF, after scanning the original copy of the Financial Requirements, place the scanned files in one folder with file name "Financial Requirements" and compress the folder using WinRAR Extractor Application with file name "Folder 2 Financial Documents", assign a strong password on the compressed file.
- **Step 3:** After encrypting the Legal and Technical, and Financial Requirements, compress the two (2) encrypted files using WinRAR Extractor Application with file name "DSWD-FOIII Bidding No.\_\_- (Name of Bidder)", and assign a strong password.

After encrypting the **Legal and Technical, and Financial Requirements**, compress the two (2) password-protected RAR files using **WinRAR Extractor Application** with filename "**DSWD-FOIII ITB No.\_- (Name of Bidder)**", and set a strong password