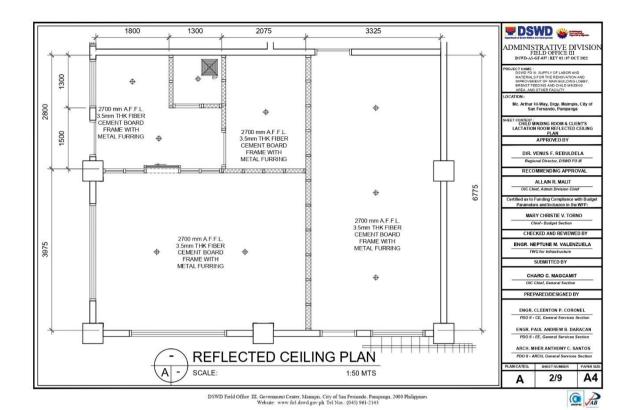

#### 1. Scope of Bid

The Procuring Entity, DEPARTMENT OF SOCIAL WELFARE AND DEVELOPMENT FIELD OFFICE III wishes to receive Bids for the "SUPPLY OF LABOR AND MATERIALS FOR THE RENOVATION AND IMPROVEMENT OF MAIN BUILDING LOBBY, BREAST FEEDING AND CHILD MINDING AREA AND OTHER FACILITY" with identification number ITB NO. GOP/DSWD3-2024-03-0002.

The Procurement Project referred to herein as Project: "SUPPLY OF LABOR AND MATERIALS FOR THE RENOVATION AND IMPROVEMENT OF MAIN BUILDING LOBBY, BREAST FEEDING AND CHILD MINDING AREA AND OTHER FACILITY", the details of which are described in Section VII (Technical Specifications).