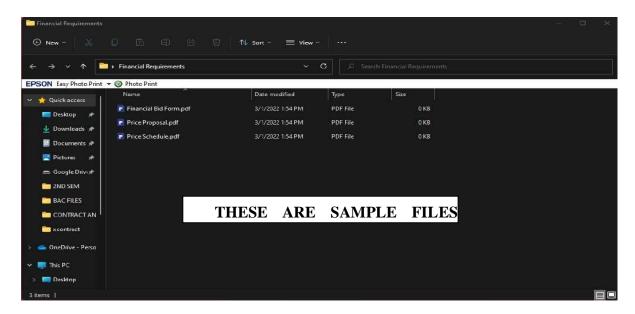

Prospective bidders are encouraged to discuss any concerns or clarifications about the eligibility requirements including the technical specifications in the said conference.

- 7. Bids must be duly received and acknowledged by the BAC Secretariat through online or electronic submission on or before April 15, 2024 at 12:00NN in the manner compliant with the submission of eligibility documents for public bidding and in accordance with the above-mentioned DSWD BAC Resolution No. 2021-10-01 relative to the Implementation of Electronic Submission and Receipt of Bids and the Bidder's Kit on Guidelines to Bidders in Adopting Electronic Submission of Bids.
- 8. All bids must be accompanied by a bid security in any of the acceptable forms and in the amount stated in **ITB** Clause 16.
- 9. Bid opening shall be **on April 15, 2024** at 1:30PM via Google Meet video conferencing. Bids will be opened in the presence of the bidders' representatives who choose to attend the activity.
- 10. Prospective bidders are requested to organize and submit their Bids electronically as provided under the Bidder's Kit on **Guidelines to Bidders in Adopting Electronic Submission of Bids. and suppliers** are hereby reminded, as follows:
  - a) The submission of the Legal and Technical Documents (First Envelope) and Financial Documents (Second Envelope) shall be in PDF file;
  - b) Scan the original copy of the **Legal and Technical Requirements** and save as PDF, after scanning the original copy of the **Legal and Technical Requirements**, place the scanned files in one folder with file name "**Legal and Technical Documents**" and compress the folder using **WinRAR Extractor Application** with file name "Folder 1 **Legal and Technical Documents**", assign a strong password on the compressed file;
  - c) Scan the original copy of the **Financial Requirements** and save as PDF, after scanning the original copy of the **Financial Requirements**, place the scanned files in one folder with file name "**Financial Requirements**" and compress the folder using **WinRAR Extractor Application** with file name "**Folder 2 Financial Documents**", assign a password on the compressed file;

#### For Submission of Bids

- **Step 1**: Scan the original copy of the Legal and Technical Requirements and save as PDF, after scanning the original copy of the Legal and Technical Requirements, place the scanned files in one folder with file name "Legal and Technical Documents" and compress the folder using WinRAR Extractor Application with file name "Folder 1 Legal and Technical Documents", assign a strong password on the compressed file.
- **Step 2:** Scan the original copy of the Financial Requirements and save as PDF, after scanning the original copy of the Financial Requirements, place the scanned files in one folder with file name "Financial Requirements" and compress the folder using WinRAR Extractor Application with file name "Folder 2 Financial Documents", assign a strong password on the compressed file.
- **Step 3:** After encrypting the Legal and Technical, and Financial Requirements, compress the two (2) encrypted files using WinRAR Extractor Application with file name "DSWD-FOIII Bidding No.\_\_- (Name of Bidder)", and assign a strong password.

#### For Financial Requirements (based on the checklist)

➤ Place the scanned files in one (1) folder with filename "Financial Requirements"

➤ Compress the folder using WinRAR Extractor Application with filename "Folder 2 - Financial Documents" and set a strong password