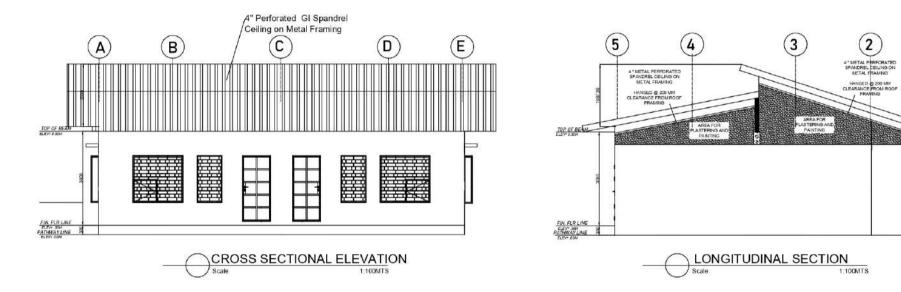

| ITEM<br>NO. | <b>QTY</b> . | UNIT | PURCHASER'S SPECIFICATIONS                                                                                        | Bidder's Specifications<br>(Please fill out the detailed<br>specifications in the space provided) | UNIT COST | TOTAL COST |
|-------------|--------------|------|-------------------------------------------------------------------------------------------------------------------|---------------------------------------------------------------------------------------------------|-----------|------------|
|             | 1            | LOT  | PROPOSED REPAIR OF SAMPANG BUILDING OF<br>REGIONAL REHABILITATION CENTER FOR YOUTH                                |                                                                                                   |           |            |
|             |              |      |                                                                                                                   |                                                                                                   |           |            |
|             |              |      | A. CIVIL AND EARTHWORKS                                                                                           |                                                                                                   |           |            |
|             | 1.00         | LS.  | Demolition Works                                                                                                  |                                                                                                   |           |            |
|             | 0.49         | LS.  | Structure Excavation, Common Soil                                                                                 |                                                                                                   |           |            |
|             | 0.10         | CU.M | Gravel Fill                                                                                                       |                                                                                                   |           |            |
|             |              |      | B. MASONRY WORKS                                                                                                  |                                                                                                   |           |            |
|             | 106.56       | SQ.M | Floor Topping(*Straight to Finish)                                                                                |                                                                                                   |           |            |
|             | 67.47        | SQ.M | Cement Plaster Finish                                                                                             |                                                                                                   |           |            |
|             |              |      |                                                                                                                   |                                                                                                   |           |            |
|             |              | _    | C. CARPENTRY WORKS                                                                                                |                                                                                                   |           |            |
|             | 137.29       | SQ.M | Ceiling , Metal Frame, 4" Metal Perforated Spandrel                                                               |                                                                                                   |           |            |
|             |              |      |                                                                                                                   |                                                                                                   |           |            |
|             |              |      | D. PAINTING WORKS                                                                                                 |                                                                                                   |           |            |
|             | 18.85        | CU.M | Masonry/Concrete Painting walls                                                                                   |                                                                                                   |           |            |
|             |              |      |                                                                                                                   |                                                                                                   |           |            |
|             |              |      | E. FABRICATED MATERIALS AND HARDWARES                                                                             |                                                                                                   |           |            |
|             | 14.40        | SQ.M | Swing type Steel Casement Window with Acrylic sheet as<br>Window Panel on Window Grille                           |                                                                                                   |           |            |
|             |              |      |                                                                                                                   |                                                                                                   |           |            |
|             |              |      | F. SANITARY AND PLUMBING WORKS                                                                                    |                                                                                                   |           |            |
|             | 1.00         | LS.  | Storm Drainage (200 mm x 200 mm Open Channel)                                                                     |                                                                                                   |           |            |
|             |              |      |                                                                                                                   |                                                                                                   |           |            |
|             |              |      | G. OTHER GENERAL REQUIREMENTS                                                                                     |                                                                                                   |           |            |
|             | 1.00         | LS.  | Occupational Safety and Health Program                                                                            |                                                                                                   |           |            |
|             |              |      |                                                                                                                   |                                                                                                   |           |            |
|             |              |      | Total Direct Cost (Material, Labor and Equipment)                                                                 |                                                                                                   |           |            |
|             |              |      | Overhead, Contingencies and Miscellaneous (OCM) (12% of "/                                                        | A" )                                                                                              |           |            |
|             |              |      | Contractor's Profit (CP) (8% of "A" )                                                                             |                                                                                                   |           |            |
|             |              |      | Value Added Tax (VAT) (5% of "A" +B+C)                                                                            |                                                                                                   |           |            |
|             |              |      | Occupational Safety and Health Program                                                                            |                                                                                                   |           |            |
|             |              |      |                                                                                                                   |                                                                                                   |           |            |
|             |              |      |                                                                                                                   |                                                                                                   |           |            |
|             |              |      | H. SCOPE OF WORKS                                                                                                 |                                                                                                   |           |            |
|             |              |      | The Protective Services Division's Center Based Services                                                          |                                                                                                   |           |            |
|             |              |      | Section is in charge of making sure that 7s Good                                                                  |                                                                                                   |           |            |
|             |              |      | Housekeeping is followed in order to fulfill the organization's mission and vision. The proposal Construction and |                                                                                                   |           |            |
|             |              |      | Improvement of RRCY's Reinforced Concrete Fence is being                                                          |                                                                                                   |           |            |
|             |              |      | made as a result to ensure the section's participation to the                                                     |                                                                                                   |           |            |
|             |              |      | realization of the specified aim. The scope of the works is as follows:                                           |                                                                                                   |           |            |
|             |              |      |                                                                                                                   |                                                                                                   |           |            |
|             |              |      | 1. Construction of Reinforced Concrete Fence Labelled wall "E"                                                    | and A" with the following Inclusions                                                              |           |            |
|             |              |      | Construction of Reinforced Fence "E" with a total length of 19                                                    |                                                                                                   |           |            |
|             |              |      | Construction of Reinforced Fence "A" with a total length of 78                                                    |                                                                                                   |           |            |
|             |              |      | Installation of "Gate 2" along Fence A.                                                                           |                                                                                                   |           |            |
|             |              |      | > Back to Back plastering for fence "E"                                                                           |                                                                                                   |           |            |
|             |              |      |                                                                                                                   |                                                                                                   |           |            |
|             |              |      | I. SCHEDULE OF WORKS                                                                                              |                                                                                                   |           |            |
|             |              |      | The project duration is Forty Five (45) Calendar days and will                                                    |                                                                                                   |           |            |
|             |              |      | commence a day after the pre-construction meeting or as per                                                       |                                                                                                   |           |            |
|             |              |      | agreed upon if necessary permits are required.                                                                    |                                                                                                   |           |            |
|             | 1            | E    |                                                                                                                   |                                                                                                   | 1         |            |