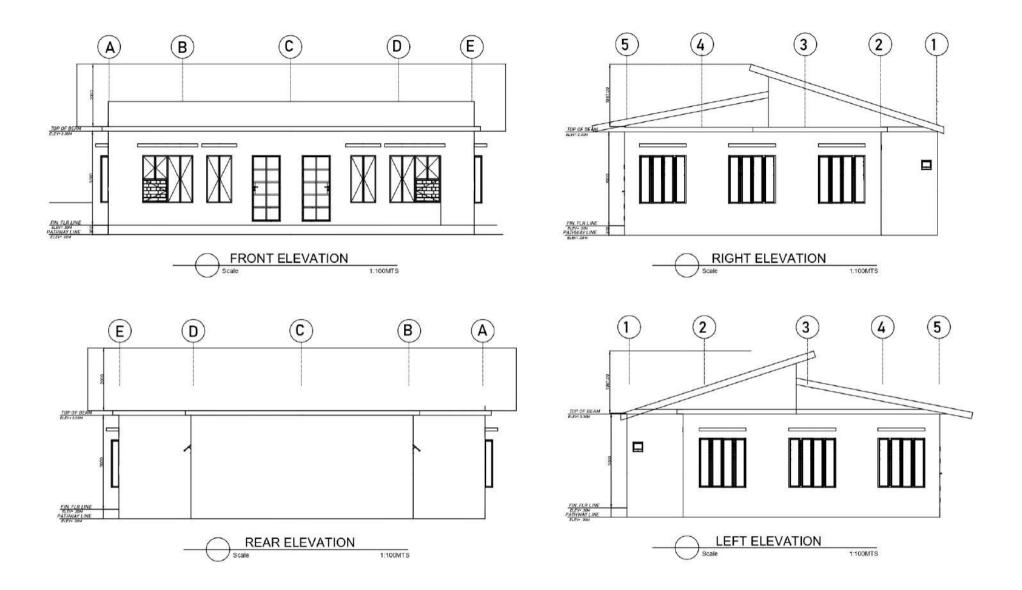

\*Title of the Project: <u>Proposed Repair and Improvement of Sampang Building in Regional Rehabilitation Center for Youth.</u> Ayala, Magalang, Pampanga.

Sir/Madam:

Please quote your government price/s including delivery charges, VAT or other applicable taxes, and other incidental expenses for the goods listed in Annex A. Failure to indicate information could be basis for non – compliance. Also, furnish us with **descriptive brochures, catalogues, literatures and/or samples**, if applicable.

PURPOSE:

SE: Proposed Repair and Improvement of Sampang Building in Regional Rehabilitation Center for Youth, Ayala, Magalang, Pampanga.