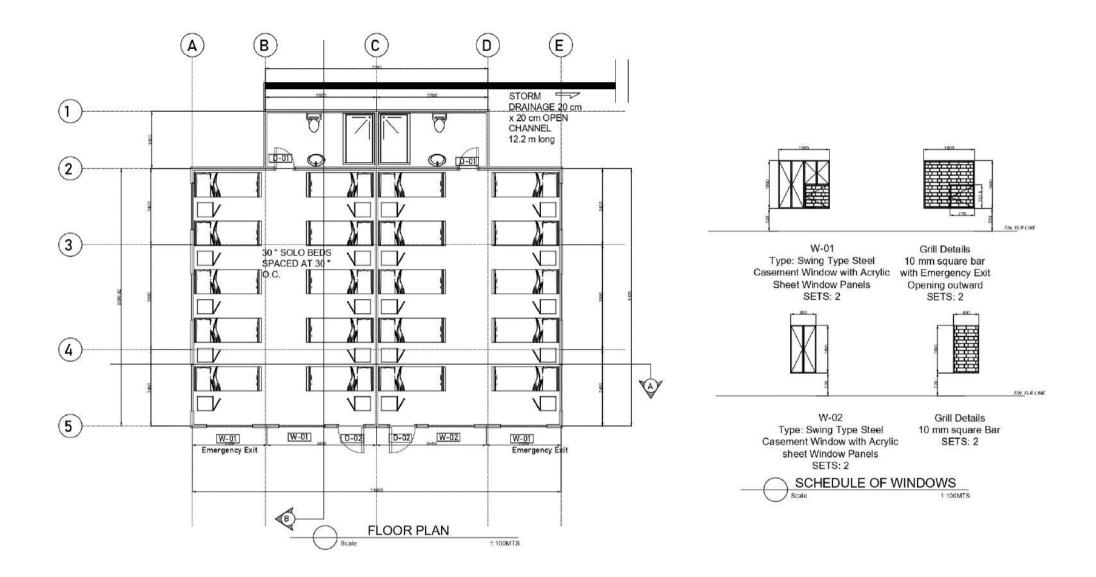

| ITEM<br>NO. | <b>QTY</b> . | UNIT | PURCHASER'S SPECIFICATIONS                                                                                        | Bidder's Specifications<br>(Please fill out the detailed<br>specifications in the space provided) | UNIT COST | TOTAL COST |
|-------------|--------------|------|-------------------------------------------------------------------------------------------------------------------|---------------------------------------------------------------------------------------------------|-----------|------------|
|             | 1            | LOT  | PROPOSED REPAIR OF SAMPANG BUILDING OF<br>REGIONAL REHABILITATION CENTER FOR YOUTH                                |                                                                                                   |           |            |
|             |              |      |                                                                                                                   |                                                                                                   |           |            |
|             |              |      | A. CIVIL AND EARTHWORKS                                                                                           |                                                                                                   |           |            |
|             | 1.00         | LS.  | Demolition Works                                                                                                  |                                                                                                   |           |            |
|             | 0.49         | LS.  | Structure Excavation, Common Soil                                                                                 |                                                                                                   |           |            |
|             | 0.10         | CU.M | Gravel Fill                                                                                                       |                                                                                                   |           |            |
|             |              |      | B. MASONRY WORKS                                                                                                  |                                                                                                   |           |            |
|             | 106.56       | SQ.M | Floor Topping(*Straight to Finish)                                                                                |                                                                                                   |           |            |
|             | 67.47        | SQ.M | Cement Plaster Finish                                                                                             |                                                                                                   |           |            |
|             |              |      |                                                                                                                   |                                                                                                   |           |            |
|             |              | _    | C. CARPENTRY WORKS                                                                                                |                                                                                                   |           |            |
|             | 137.29       | SQ.M | Ceiling , Metal Frame, 4" Metal Perforated Spandrel                                                               |                                                                                                   |           |            |
|             |              |      |                                                                                                                   |                                                                                                   |           |            |
|             |              |      | D. PAINTING WORKS                                                                                                 |                                                                                                   |           |            |
|             | 18.85        | CU.M | Masonry/Concrete Painting walls                                                                                   |                                                                                                   |           |            |
|             |              |      |                                                                                                                   |                                                                                                   |           |            |
|             |              |      | E. FABRICATED MATERIALS AND HARDWARES                                                                             |                                                                                                   |           |            |
|             | 14.40        | SQ.M | Swing type Steel Casement Window with Acrylic sheet as<br>Window Panel on Window Grille                           |                                                                                                   |           |            |
|             |              |      |                                                                                                                   |                                                                                                   |           |            |
|             |              |      | F. SANITARY AND PLUMBING WORKS                                                                                    |                                                                                                   |           |            |
|             | 1.00         | LS.  | Storm Drainage (200 mm x 200 mm Open Channel)                                                                     |                                                                                                   |           |            |
|             |              |      |                                                                                                                   |                                                                                                   |           |            |
|             |              |      | G. OTHER GENERAL REQUIREMENTS                                                                                     |                                                                                                   |           |            |
|             | 1.00         | LS.  | Occupational Safety and Health Program                                                                            |                                                                                                   |           |            |
|             |              |      |                                                                                                                   |                                                                                                   |           |            |
|             |              |      | Total Direct Cost (Material, Labor and Equipment)                                                                 |                                                                                                   |           |            |
|             |              |      | Overhead, Contingencies and Miscellaneous (OCM) (12% of "/                                                        | A" )                                                                                              |           |            |
|             |              |      | Contractor's Profit (CP) (8% of "A" )                                                                             |                                                                                                   |           |            |
|             |              |      | Value Added Tax (VAT) (5% of "A" +B+C)                                                                            |                                                                                                   |           |            |
|             |              |      | Occupational Safety and Health Program                                                                            |                                                                                                   |           |            |
|             |              |      |                                                                                                                   |                                                                                                   |           |            |
|             |              |      |                                                                                                                   |                                                                                                   |           |            |
|             |              |      | H. SCOPE OF WORKS                                                                                                 |                                                                                                   |           |            |
|             |              |      | The Protective Services Division's Center Based Services                                                          |                                                                                                   |           |            |
|             |              |      | Section is in charge of making sure that 7s Good                                                                  |                                                                                                   |           |            |
|             |              |      | Housekeeping is followed in order to fulfill the organization's mission and vision. The proposal Construction and |                                                                                                   |           |            |
|             |              |      | Improvement of RRCY's Reinforced Concrete Fence is being                                                          |                                                                                                   |           |            |
|             |              |      | made as a result to ensure the section's participation to the                                                     |                                                                                                   |           |            |
|             |              |      | realization of the specified aim. The scope of the works is as follows:                                           |                                                                                                   |           |            |
|             |              |      |                                                                                                                   |                                                                                                   |           |            |
|             |              |      | 1. Construction of Reinforced Concrete Fence Labelled wall "E"                                                    | and A" with the following Inclusions                                                              |           |            |
|             |              |      | Construction of Reinforced Fence "E" with a total length of 19                                                    |                                                                                                   |           |            |
|             |              |      | Construction of Reinforced Fence "A" with a total length of 78                                                    |                                                                                                   |           |            |
|             |              |      | Installation of "Gate 2" along Fence A.                                                                           |                                                                                                   |           |            |
|             |              |      | > Back to Back plastering for fence "E"                                                                           |                                                                                                   |           |            |
|             |              |      |                                                                                                                   |                                                                                                   |           |            |
|             |              |      | I. SCHEDULE OF WORKS                                                                                              |                                                                                                   |           |            |
|             |              |      | The project duration is Forty Five (45) Calendar days and will                                                    |                                                                                                   |           |            |
|             |              |      | commence a day after the pre-construction meeting or as per                                                       |                                                                                                   |           |            |
|             |              |      | agreed upon if necessary permits are required.                                                                    |                                                                                                   |           |            |
|             | 1            | E    |                                                                                                                   |                                                                                                   | 1         |            |